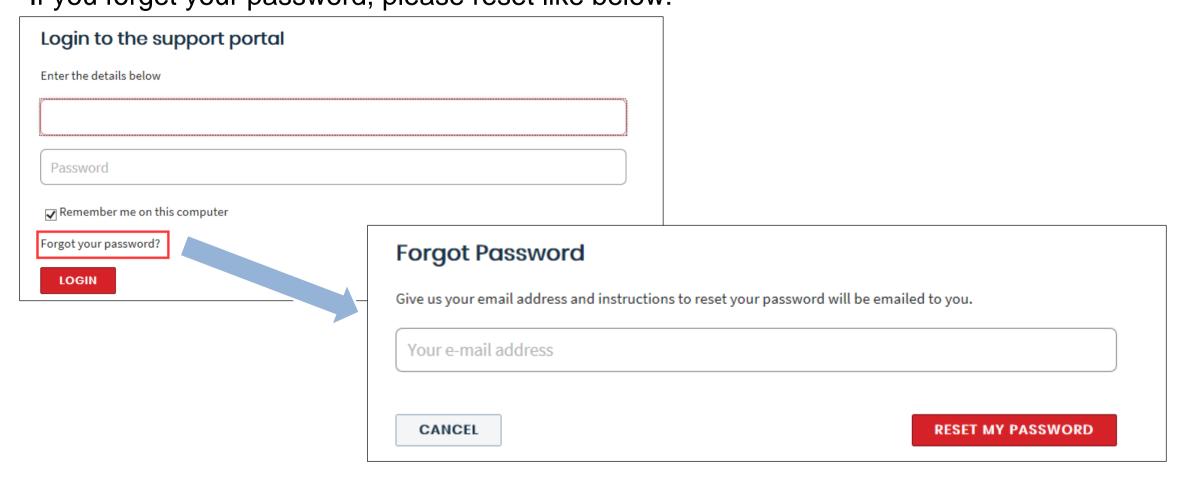

# **Access/Login E-Service**

You can access from any computer with an internet connection, the login internet website is: <a href="http://e-service.quectel.com/">http://e-service.quectel.com/</a>
If you forget your password, please reset like below: