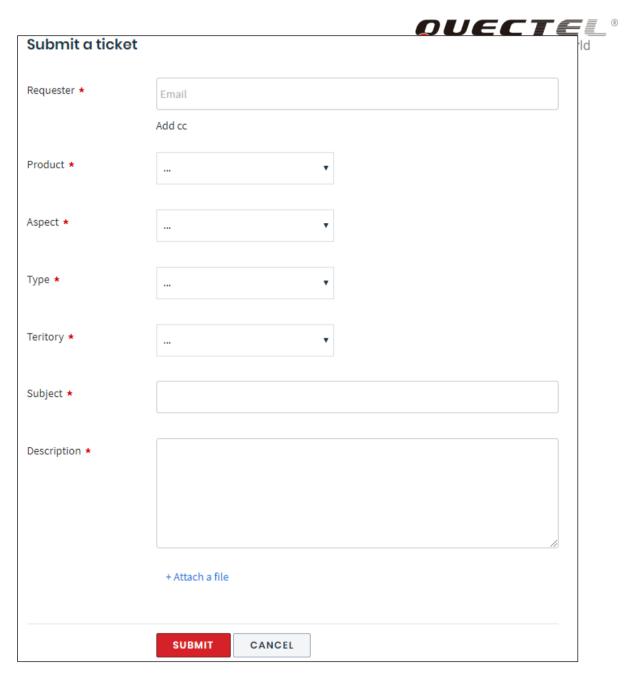

#### **Create a New Ticket**

Fill in the required fields and any additional information. When the fields are completed. click **Submit** to submit your request

If you are associated with more than one company, you can choose which company to represent.