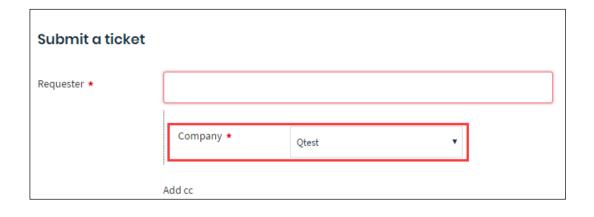

#### **Create a New Ticket**

Fill in the required fields and any additional information. When the fields are completed. click **Submit** to submit your request

If you are associated with more than one company, you can choose which company to represent.