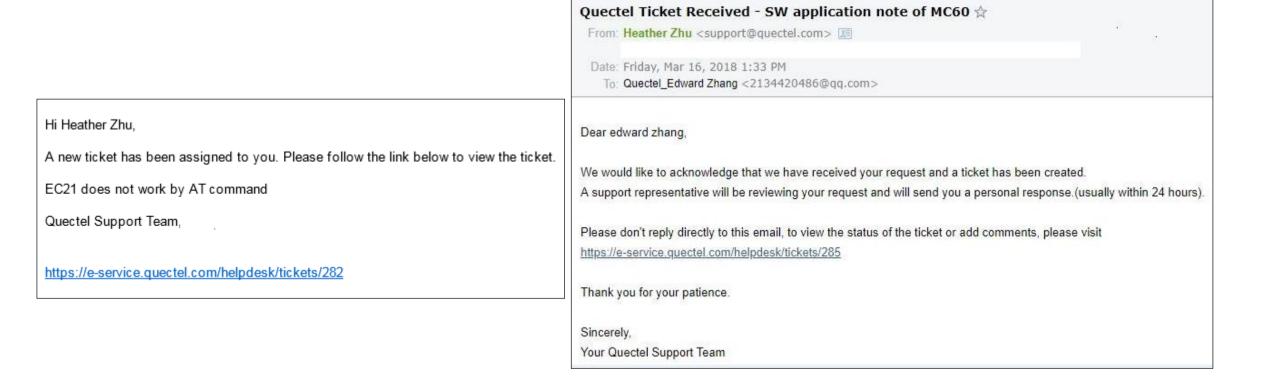

#### **Email Notification**

A system-generated email notification will be sent out to you and Quectel's FAE when a request is received, updated and closed.

As indicated in the email, don't reply to the ticket by email, please update in the system.