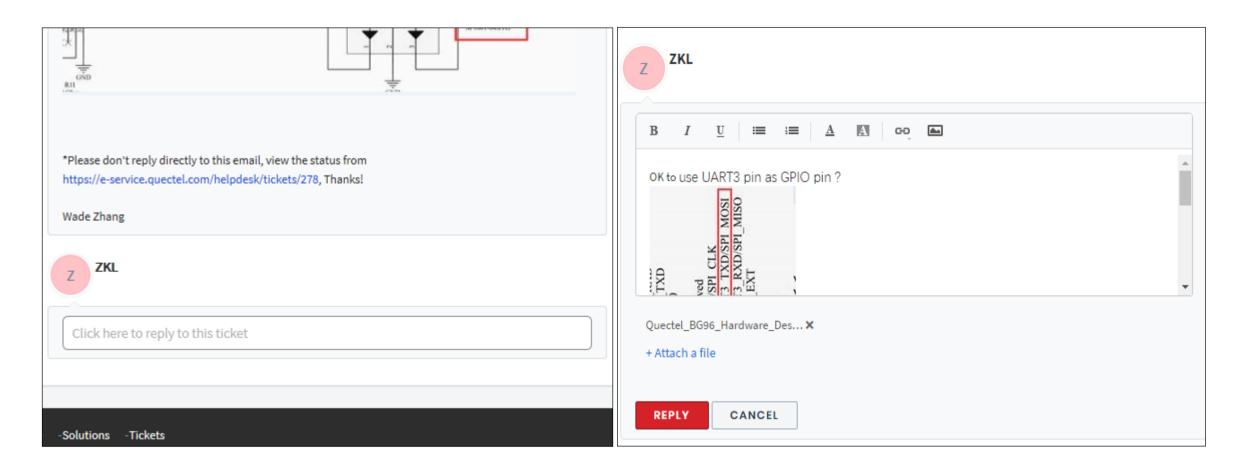

# **Ticket Reply**

On the bottom of the ticket, you can reply directly and add picture, attachment and link.