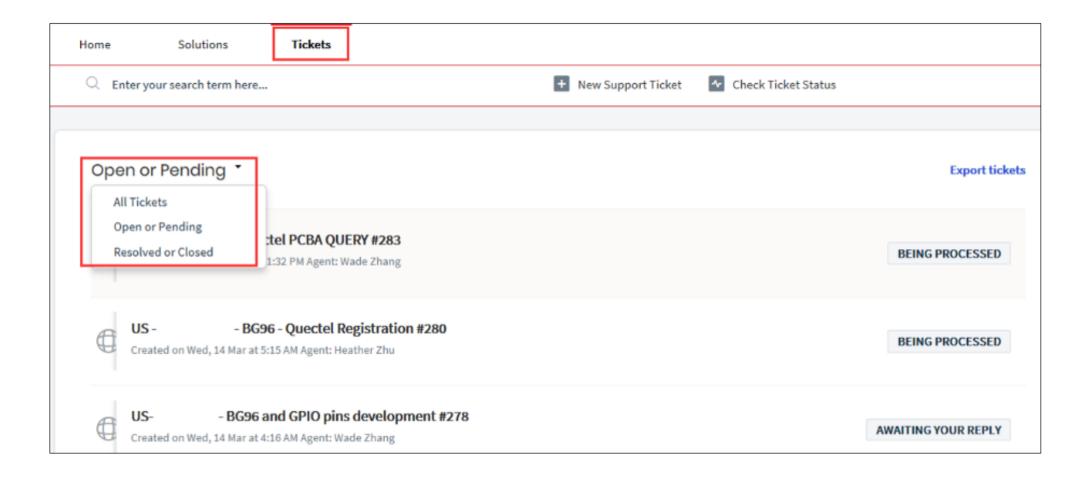

#### **View Tickets**

You can check all tickets submitted by you from portal

### **View Tickets**

If you are associated with more than one company and have the authorization, you can choose between companies.

| Home     | Solutions         | Tickets          |    |  |
|----------|-------------------|------------------|----|--|
| Q Entery | our search term h | ere              |    |  |
|          |                   |                  |    |  |
| -        | or Pending T      |                  |    |  |
| You do   | n't have a        | All Companies    | ew |  |
|          |                   | Qtest<br>Quectel |    |  |

#### **Ticket Status**

The following status are updated to your tickets:

- 1, Being Processed: Quectel FAE is working on your problem
- 2, Awaiting your Reply: FAE need more information from you.
- 3, **This ticket has been Resolved:** FAE solved your problem, but didn't receive your confirmation after trying to reach out to you. If you reply in 48 hours, will open this ticket.
- 4, This ticket has been Closed: The ticket is closed.