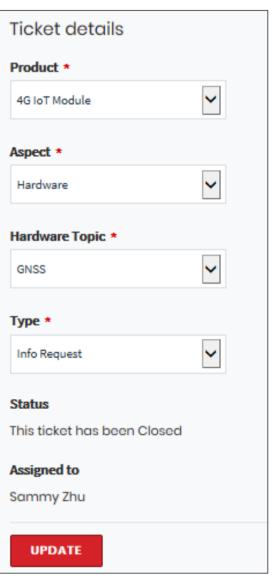

#### **Ticket Status**

The following status are updated to your tickets:

- 1, Being Processed: Quectel FAE is working on your problem
- 2, Awaiting your Reply: FAE need more information from you.
- 3, **This ticket has been Resolved:** FAE solved your problem, but didn't receive your confirmation after trying to reach out to you. If you reply in 48 hours, will open this ticket.
- 4, This ticket has been Closed: The ticket is closed.

#### **Close Ticket**

If the solution is provided by our FAE, you can close it by clicking the following button. Our FAE can close the ticket as well after confirmed with you.

Once the ticket is closed, you can't reopen it. Please submit another ticket if you have further questions.