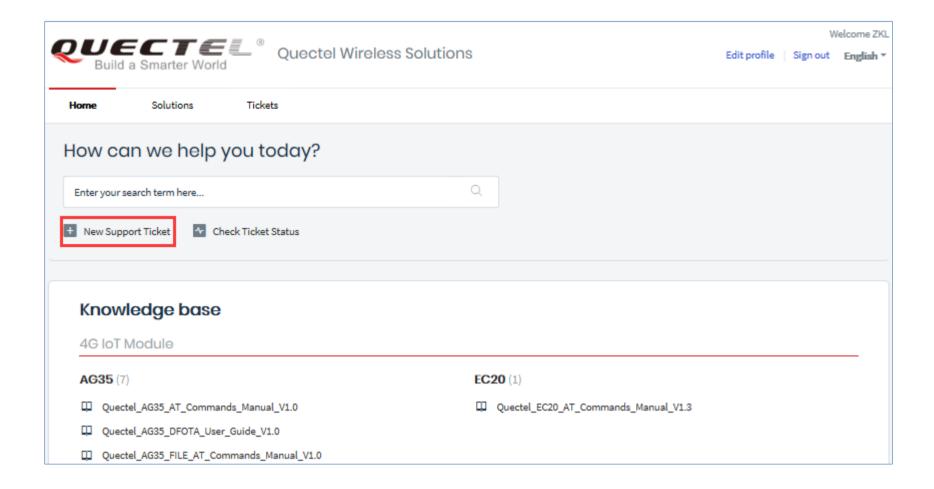

#### **Create a New Ticket**

On the home page, click **New Support Ticket** to create a new ticket.

# **Knowledge Base**

You can enter search item and get some solutions from our knowledge base from Home

portal

| Home Solutions Tickets                                                 |                                                                                       |  |
|------------------------------------------------------------------------|---------------------------------------------------------------------------------------|--|
| How can we help you today?                                             |                                                                                       |  |
| m95                                                                    |                                                                                       |  |
| Quectel_M95_R2.0_Reference_Design_20141211 M95F                        |                                                                                       |  |
| Quectel_M95_Hardware_Design_V3.1 M95F                                  |                                                                                       |  |
| ☐ Quectel_M95_R2.0_Upgrade_Application_Note_V1.2 M95F                  |                                                                                       |  |
| ☐ Quectel_M95_MQTT_Application_Note_V1.0 M95F                          |                                                                                       |  |
| ☐ Quectel_M95_AT_Commands_Manual_V3.2 M95F                             | EC20 Mini PCIe (2)                                                                    |  |
| ☐ Quectel_EG9x&UG96&UG95&M95 R2.0_Reference_Design_Rev.A_20180209 EG91 | ☐ Quectel_Mini_PCIe_EVB_User_Guide_V1.1 ☐ Quectel_EC20_Mini_PCIe_Hardware_Design_V1.1 |  |
| Quectet_ECZ0_FILE_AT_Commands_Manuat_V1.0                              |                                                                                       |  |
| ☐ Quectel_EC20_FTP_AT_Commands_Manual_V1.0                             |                                                                                       |  |