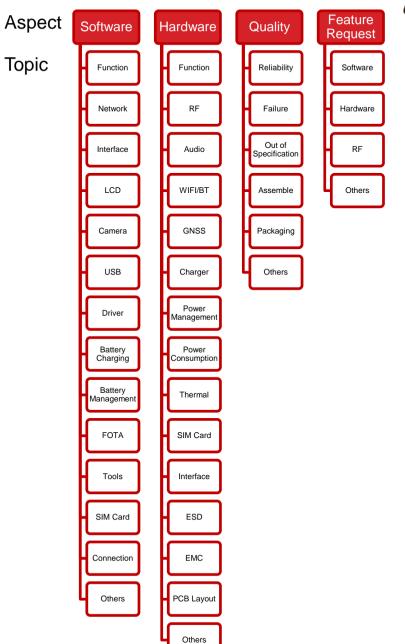

ts**



- Overview
- Access/Login
- Email Notification
- > Ticket Management
- Satisfaction Survey
- Knowledge Base
- > Edit Profile

#### **Overview**



## In this system, You can

- > Access using any browsers likes Microsoft Internet Explorer and Chrome.
- Submit a case using the template. Quectel support team will receive an email notification when ticket is created.
- > View and manage the status of all your tickets submitted.
- Output a report for your all tickets.
- ➤ Access Knowledge Base

#### **Overview-Function**



#### Home

 Search key words, Password change, Time zone selection, Language chosen

#### Solutions

Knowledge base for all our modules

#### **Tickets**

Submit new tickets, Check tickets status

# **Overview-Problem Type**

#### Required when you submit ticket







# **Access/Login E-Service**



If you want to get an account, please apply to our local sales for approval. Once approved, your email inbox will receive a verify account email from e-service. Open it and click the URL. Then your explorer will open a link to change your password for login.



Hi edward.zhang,

A new Quectel Wireless Solutions account has been created for you.

Click the url below to activate your account and select a password!

http://e-service.guectel.com/register/K8X8gXAJMWKSz8zBVFMp

If the above URL does not work try copying and pasting it into your browser. If you continue to have problems, please feel free to contact us.

Regards, Quectel Wireless Solutions

# **Access/Login E-Service**



You can access from any computer with an internet connection, the login in