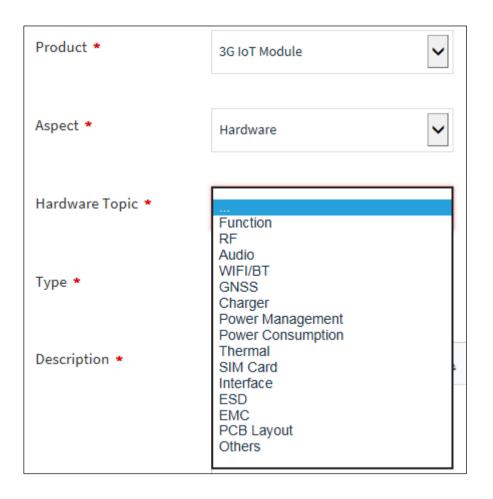

ents**



- Overview
- Access/Login
- Email Notification
- > Ticket Management
- Satisfaction Survey
- Knowledge Base
- > Edit Profile

#### **Overview**



## In this system, You can

- > Access using any browsers likes Microsoft Internet Explorer and Chrome.
- Submit a case using the template. Quectel support team will receive an email notification when ticket is created.
- > View and manage the status of all your tickets submitted.
- Output a report for your all tickets.
- ➤ Access Knowledge Base

#### **Overview-Function**



#### Home

 Search key words, Password change, Time zone selection, Language chosen

#### Solutions

Knowledge base for all our modules

#### **Tickets**

Submit new tickets, Check tickets status

# **Overview-Problem Type**

#### Required when you submit ticket







# **Access/Login E-Service**



If you want to get an account, please apply to our local sales for approval. Once approved, your email inbox will receive a verify account email from e-service. Open it and click the URL. Then your explorer will open a link to change your password for login.



Hi edward.zhang,

A new Quectel Wireless Solutions account has been created for you.

Click the url below to activate your account and select a password!

http://e-service.guectel.com/register/K8X8gXAJMWKSz8zBVFMp

If the above URL does not work try copying and pasting it into your browser. If you continue to have problems, please feel free to contact us.

Regards, Quectel Wireless Solutions

# **Access/Login E-Service**



You can access from any computer with an internet connection, the login