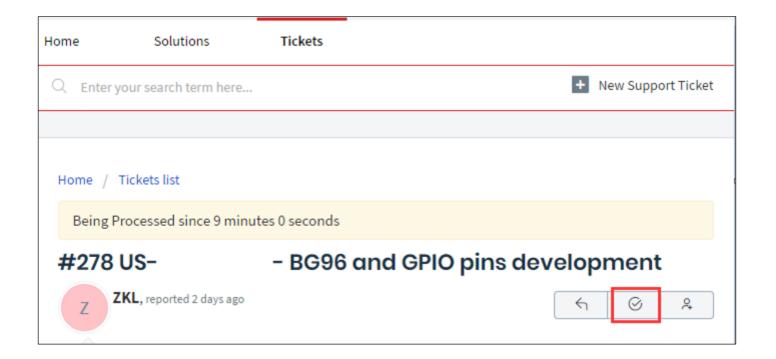

#### **Close Ticket**

If the solution is provided by our FAE, you can close it by clicking the following button. Our FAE can close the ticket as well after confirmed with you.

Once the ticket is closed, you can't reopen it. Please submit another ticket if you have further questions.