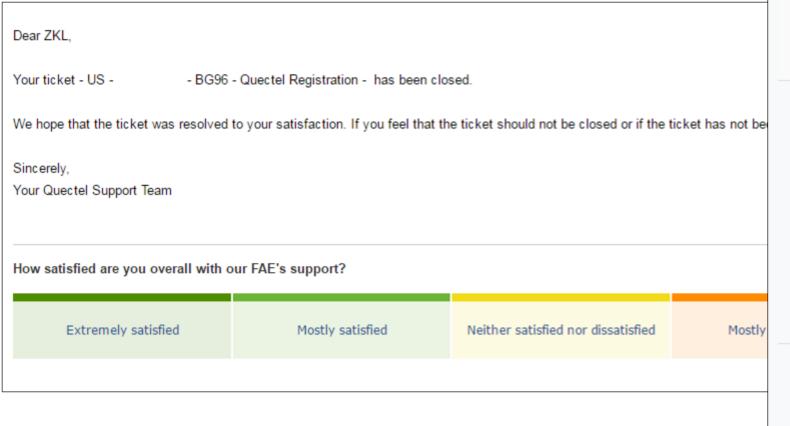

# **Satisfaction Survey**

After ticket status changed to Closed, you will receive below email. You can rate from email or portal.

| Agent Working on This Ticket  Wade Zhang NA FAE                           |
|---------------------------------------------------------------------------|
| Satisfaction Rating How satisfied are you overall with our FAE's support? |
| <ul> <li>Extremely satisfied</li> </ul>                                   |
| Mostly satisfied                                                          |
| Neither satisfied nor dissatisfied                                        |
| <ul> <li>Mostly dissatisfied</li> </ul>                                   |
| <ul> <li>Extremely dissatisfied</li> </ul>                                |
| Ticket details  Product *                                                 |
| LPWA IoT Module ▼                                                         |