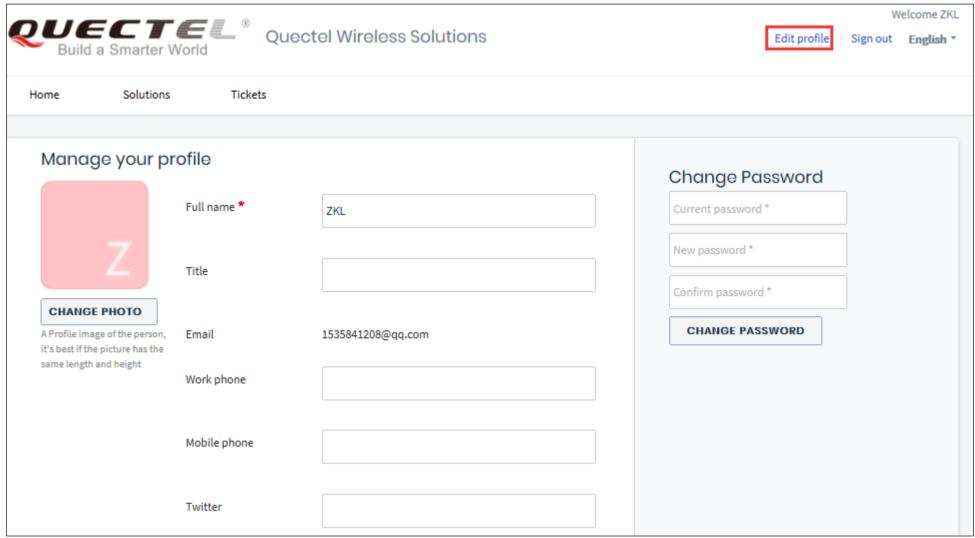

#### **Edit Profile**

You can edit personal information and change password here.